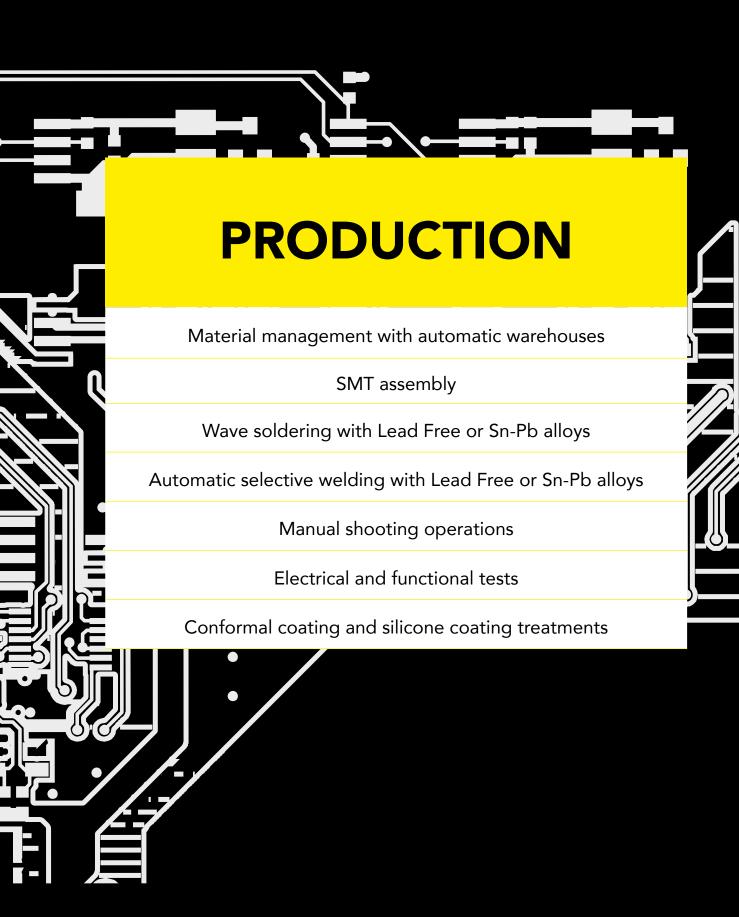

### **VERIFICATION, TESTING AND CERTIFICATION**

The boards produced can be type-approved according to the customer's specific requirements (for example the UL marking). Functional tests and thermographic analysis of the electronic board.